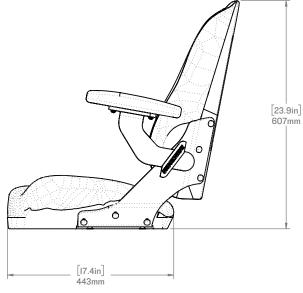

## SW-04920-B

CORBIN2 - FIXED BACK SEAT - ONYX

WEIGHT: [26.4lbs] 12.0 kg

SCALE:1:10

SHEET10F1 REV: 03