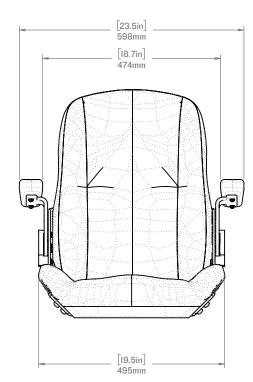

## SW-04920-B

CORBIN2 - FIXED BACK SEAT - ONYX

WEIGHT: [26.4lbs] 12.0 kg

SCALE:1:10

SHEET10F1 REV: 03