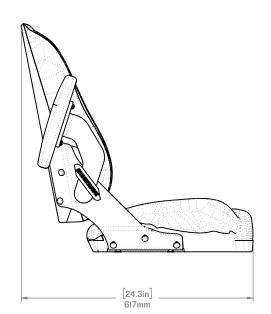

## SW-04920-B

CORBIN2 - FIXED BACK SEAT - ONYX

WEIGHT: [26.4lbs] 12.0 kg

SCALE:1:10

SHEET10F1 REV: 03